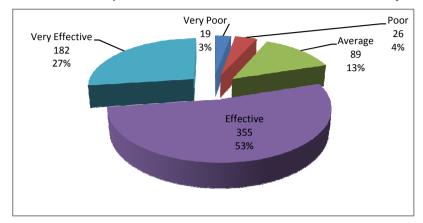

### I Questions about the quality of teaching

1 How efective the professors/teachers teach at this university?

2 Are the lecturers proficiency of communication enough?

3 How effectively is this course/class/subject taught?

4 Value you are getting from the course content?

5 How relevant is the curriculum to your field of study?

6 Do you feel your degree programme has made you cmpetant for placement?