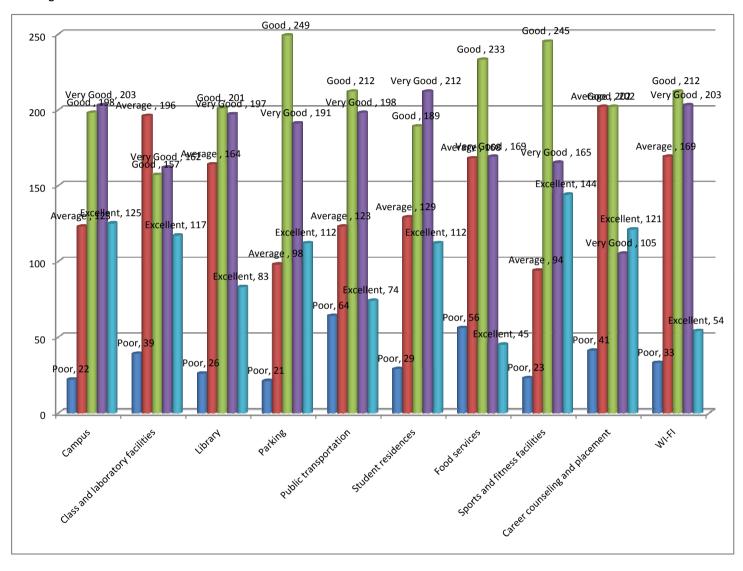

| ı        | I I                                                                           |            |           | <br>       |         |        | ]<br> | 1            | <br>         |              | 1         | I         | 1         | ı <b>ı</b> |
|----------|-------------------------------------------------------------------------------|------------|-----------|------------|---------|--------|-------|--------------|--------------|--------------|-----------|-----------|-----------|------------|
|          |                                                                               |            |           |            |         |        |       |              |              |              |           |           |           |            |
| <b>—</b> | 00                                                                            | otiono     | ab au t   | fooili     | ioo/lof | rootru | oturo |              |              |              |           |           |           |            |
|          |                                                                               | stions     |           |            |         | rastru | cture |              |              |              |           |           |           |            |
|          |                                                                               | nance of   |           |            |         |        |       |              |              | Poor         | Average   | Good      | Very Good | Excellent  |
| 2        |                                                                               | atisfactio |           |            |         |        |       |              |              | Poor         | Average   | Good      | Very Good | Excellent  |
| 3        |                                                                               |            |           |            |         |        |       |              | Poor         | Average      | Good      | Very Good | Excellent |            |
|          | Ease of getting the resources you need from the university library?           |            |           |            |         |        |       |              |              | Poor         | Average   | Good      | Very Good | Excellent  |
| 5        | 5 How would you rate the following services/facilities at the University      |            |           |            |         |        |       |              |              |              |           |           |           |            |
|          | 5.1                                                                           | Campus     | ;         |            |         |        |       |              |              | Average      | Good      | Very Goo  | Excellent |            |
|          | 5.2                                                                           | Class an   | nd labora | tory facil | ities   |        |       |              |              | Average      | Good      | Very Goo  | Excellent |            |
|          | 5.3                                                                           | Library    |           |            |         |        |       |              |              | Average      | Good      | Very Goo  | Excellent |            |
|          | 5.4                                                                           | Parking    |           |            |         |        |       |              |              | Average      | Good      | Very Goo  | Excellent |            |
|          | 5.5                                                                           | Public tra | ansporta  | ition      |         |        |       |              |              | Average      | Good      | Very Goo  | Excellent |            |
|          | 5.6                                                                           | Student    | residenc  | es         |         |        |       |              |              | Average      | Good      | Very Goo  | Excellent |            |
|          | 5.7                                                                           | Food se    | rvices    |            |         |        |       |              |              | Average      | Good      | Very Goo  | Excellent |            |
|          | 5.8 Sports and fitness facilities                                             |            |           |            |         |        |       |              | Average      | Good         | Very Goo  | Excellent |           |            |
|          | 5.9 Career counseling and placement                                           |            |           |            |         |        |       | Average      | Good         | Very Goo     | Excellent |           |           |            |
|          | 5.10.                                                                         | WI-FI      |           |            |         |        |       |              |              | Average      | Good      | Very Goo  | Excellent |            |
|          |                                                                               |            |           |            |         |        |       |              |              |              |           |           |           |            |
| IV       | Othe                                                                          | r ques     | stions    |            |         |        |       |              |              |              |           |           |           |            |
|          | <del>                                     </del>                              |            |           |            |         |        |       |              | Very         |              |           |           | Very      |            |
| 1        | How satisfied are you with the University policies?                           |            |           |            |         |        |       |              | Dissatisfied | Dissatisfied | Average   | Satisfied | Satisfied |            |
|          |                                                                               |            |           |            |         |        |       |              | Very         |              |           |           | Very      |            |
|          | How satisfied are you with the overall experience studying here?              |            |           |            |         |        |       | Dissatisfied |              |              |           | Satisfied |           |            |
|          | How likely are you to continue attending this university for additional Degre |            |           |            |         |        |       | Never        | Rarely       | Sometim      | Always    |           |           |            |
| 4        | How likely are you to recommend this University to others?                    |            |           |            |         |        |       | Never        | Rarely       | Sometim      | Always    |           |           |            |
|          |                                                                               |            |           |            |         |        |       |              |              |              |           |           |           |            |