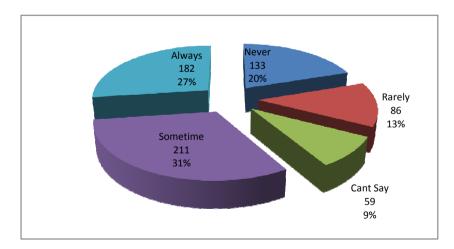

4 Value you are getting from the course content?

5 How relevant is the curriculum to your field of study?

6 Do you feel your degree programme has made you cmpetant for placement?

# **IV Other questions**

1 How satisfied are you with the University policies?

2 How satisfied are you with the overall experience studying here?

3 How likely are you to continue attending this university for additional Degree?

4 How likely are you to recommend this University to others?