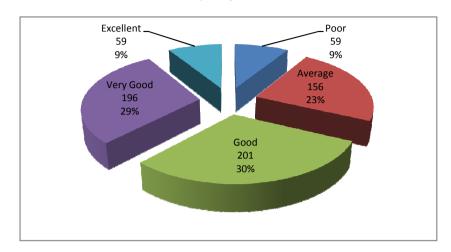

# **Ⅲ Questions about the learning environment**

1 Helpful attitude of your academic advisor?

2 Safety feelings in your campus?

3 Your satisfaction level with the diversity and quality of the offered extracurricular activities?