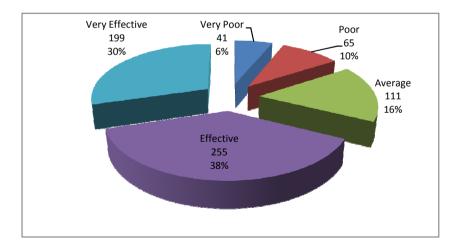

# **IV Other questions**

1 How satisfied are you with the University policies?

2 How satisfied are you with the overall experience studying here?

3 How likely are you to continue attending this university for additional Degree?

4 How likely are you to recommend this University to others?