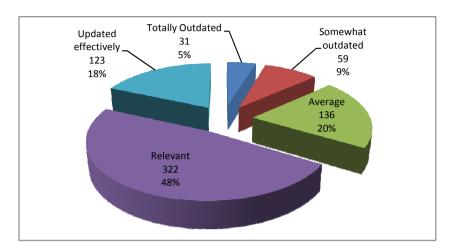

4 Value you are getting from the course content?

5 How relevant is the curriculum to your field of study?

6 Do you feel your degree programme has made you cmpetant for placement?