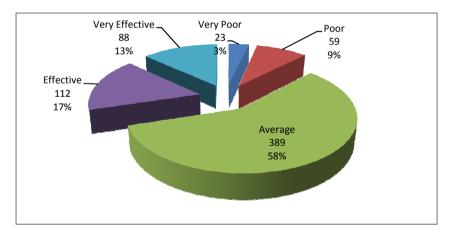

### п Questions about facilities/Infrastructure

1 Maintenance of the available facilities?

2 Your satisfaction with the Hostel facilities?

3 Your satisfaction with the quality of the food served at the University cafeteria?

4 Ease of getting the resources you need from the university library?