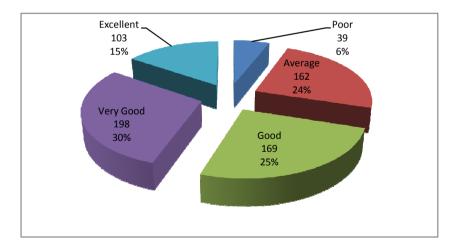

|    | Student Satisfaction Survey (SS                                                                                   |                |         |              |                    |                     |                        |                        |
|----|-------------------------------------------------------------------------------------------------------------------|----------------|---------|--------------|--------------------|---------------------|------------------------|------------------------|
| Π  | Questions about the quality of teaching                                                                           |                |         |              |                    |                     |                        |                        |
| 1  | How efective the professors/teachers teach at this univer                                                         | Very Poorly    | Poorly  | Average      | Effective          | Very<br>Effective   |                        |                        |
| 2  | Are the lecturers proficiency of communication enoug                                                              | Very Poorly    | Poorly  | Average      | Effective          | Very<br>Effective   |                        |                        |
| 3  | How effectively is this course/class/subject taught?                                                              | Very Poorly    | Poorly  | Average      | Effective          | Very<br>Effective   |                        |                        |
| 4  | Value you are getting from the course content?                                                                    | Very Poor      | Poor    | Average      | Effective          | Very<br>Effective   |                        |                        |
| 5  | How relevant is the curriculum to your field of study?                                                            | otally Outdate |         |              |                    | Updated effectively |                        |                        |
| 6  | Do you feel your degree programme has made you cmpe<br>How would you rate the following aspects of your education | Never          | Rarely  | Sometime     | Always             |                     |                        |                        |
|    |                                                                                                                   | лагехре<br>Т   | Tience. | D            | A                  | CI                  | \/C                    | F II t                 |
|    | 7.1 Material availability 7.2 Academic advising                                                                   |                |         | Poor         | Average            | Good                | Very Good              | Excellent              |
|    | 7.3 Access to teaching faculty                                                                                    |                |         | Poor<br>Poor | Average<br>Average | Good<br>Good        | Very Good<br>Very Good | Excellent<br>Excellent |
|    | 7.4 Fellow students' academic ability                                                                             |                |         | Poor         | Average            | Good                | Very Good              | Excellent              |
|    | 7.5 The academic reputation of the University                                                                     |                | Poor    |              | Good               | Very Good           | Excellent              |                        |
|    | 7.6 Value of education for the price                                                                              |                |         | Poor         | Average            | Good                | Very Good              | Excellent              |
|    |                                                                                                                   |                |         |              |                    |                     | ,                      |                        |
| II | Questions about the learning environment                                                                          |                |         |              |                    |                     |                        |                        |
| 1  | Helpful attitude of your academic advisor?                                                                        |                | Poor    | Average      | Good               | Very Good           | Excellent              |                        |
|    | Safety feelings in your campus?                                                                                   | Poor           |         | Good         | Very Good          | Excellent           |                        |                        |
| 3  | Your satisfaction level with the diversity and quality of the                                                     | Poor           | Average | Good         | Very Good          | Excellent           |                        |                        |
| 4  | Your satisfaction level with the campus staff with adminis                                                        | Poor           | Average | Good         | Very Good          | Excellent           |                        |                        |
| 5  | How would you rate the following aspects of student life a                                                        |                |         |              |                    |                     |                        |                        |
|    | 5.1 Sport and recreational facilities                                                                             |                |         | Poor         | Average            | Good                | Very Good              | Excellent              |
|    | 5.2 Clubs and student organizations                                                                               |                |         | Poor         | Average            | Good                | Very Good              | Excellent              |
|    | 5.3 Student diversity & Social Life                                                                               |                |         | Poor         | Average            | Good                | Very Good              | Excellent              |
|    | 5.4 Campus amenities                                                                                              |                |         | Poor         | Average            | Good                | Very Good              | Excellent              |
|    | 5.5 Extra Curricular Activities                                                                                   |                |         | Poor         | Average            | Good                | Very Good              | Excellent              |
|    | 5.6 health & Medical Facilities                                                                                   |                |         | Poor         | Average            | Good                | Very Good              | Excellent              |