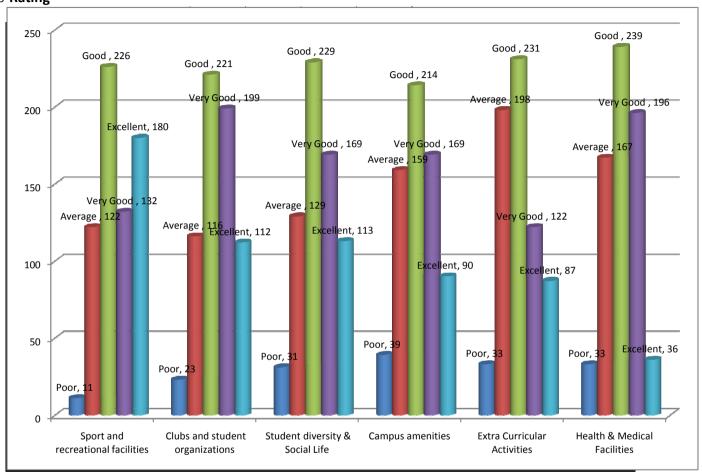

relevant is the curriculum to your field of study?



6 Do you feel your degree programme has made you cmpetant for placement?



### 7 Rating



### п Questions about facilities/Infrastructure

1 Maintenance of the available facilities?



2 Your satisfaction with the Hostel facilities?



3 Your satisfaction with the quality of the food served at the University cafeteria?



4 Ease of getting the resources you need from the university library?



#### 5 Rating



# **Ⅲ Questions about the learning environment**

1 Helpful attitude of your academic advisor?



2 Safety feelings in your campus?



3 Your satisfaction level with the diversity and quality of the offered extracurricular activities?



4 Your satisfaction level with the campus staff with administrative and other issues?







# **IV Other questions**

1 How satisfied are you with the University policies?



2 How satisfied are you with the overall experience studying here?



3 How likely are you to continue attending this university for additional Degree?



4 How likely are you to recommend this University to others?