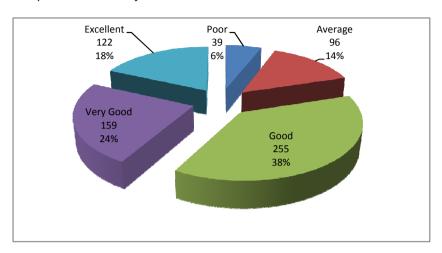

tive the professors/teachers teach at this university?



2 Are the lecturers proficiency of communication enough?



3 How effectively is this course/class/subject taught?



4 Value you are getting from the course content?



5 How relevant is the curriculum to your field of study?



6 Do you feel your degree programme has made you cmpetant for placement?



### 7 Rating



### п Questions about facilities/Infrastructure

1 Maintenance of the available facilities?



2 Your satisfaction with the Hostel facilities?



3 Your satisfaction with the quality of the food served at the University cafeteria?



4 Ease of getting the resources you need from the university library?



#### 5 Rating



# **Ⅲ Questions about the learning environment**

1 Helpful attitude of your academic advisor?



2 Safety feelings in your campus?



3 Your satisfaction level with the diversity and quality of the offered extracurricular activities?



4 Your satisfaction level with the campus staff with administrative and other issues?







# **IV Other questions**

1 How satisfied are you with the University policies?



2 How satisfied are you with the overall experience studying here?



3 How likely are you to continue attending this university for additional Degree?



4 How likely are you to recommend this University to others?