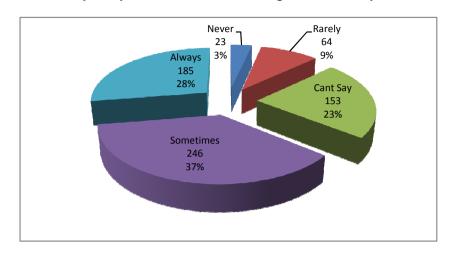

# **IV Other questions**

1 How satisfied are you with the University policies?

2 How satisfied are you with the overall experience studying here?

3 How likely are you to continue attending this university for additional Degree?

4 How likely are you to recommend this University to others?