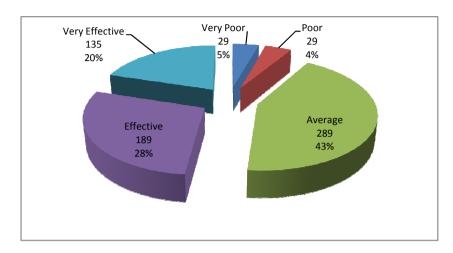

# **Ⅲ Questions about the learning environment**

1 Helpful attitude of your academic advisor?

2 Safety feelings in your campus?

3 Your satisfaction level with the diversity and quality of the offered extracurricular activities?

4 Your satisfaction level with the campus staff with administrative and other issues?