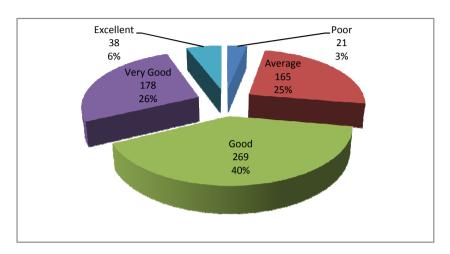

|            |
|          |                                                                               |            |           |            |         |        |       |              |              |              |           |           |           |            |

### I Questions about the quality of teaching

1 How efective the professors/teachers teach at this university?



2 Are the lecturers proficiency of communication enough?



3 How effectively is this course/class/subject taught?



4 Value you are getting from the course content?



5 How relevant is the curriculum to your field of study?



6 Do you feel your degree programme has made you cmpetant for placement?



### 7 Rating



### п Questions about facilities/Infrastructure

1 Maintenance of the available facilities?



2 Your satisfaction with the Hostel facilities?



3 Your satisfaction with the quality of the food served at the University cafeteria?



4 Ease of getting the resources you need from the university library?



#### 5 Rating



# **Ⅲ Questions about the learning environment**

1 Helpful attitude of your academic advisor?



2 Safety feelings in your campus?



3 Your satisfaction level with the diversity and quality of the offered extracurricular activities?



4 Your satisfaction level with the campus staff with administrative and other issues?







# **IV Other questions**

1 How satisfied are you with the University policies?



2 How satisfied are you with the overall experience studying here?



3 How likely are you to continue attending this university for additional Degree?