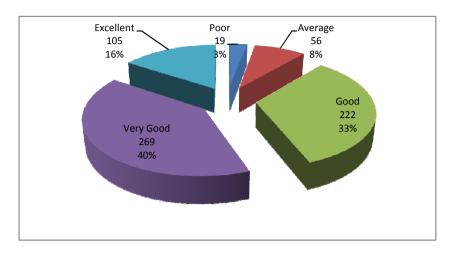

# **Ⅲ Questions about the learning environment**

1 Helpful attitude of your academic advisor?

2 Safety feelings in your campus?

3 Your satisfaction level with the diversity and quality of the offered extracurricular activities?

4 Your satisfaction level with the campus staff with administrative and other issues?