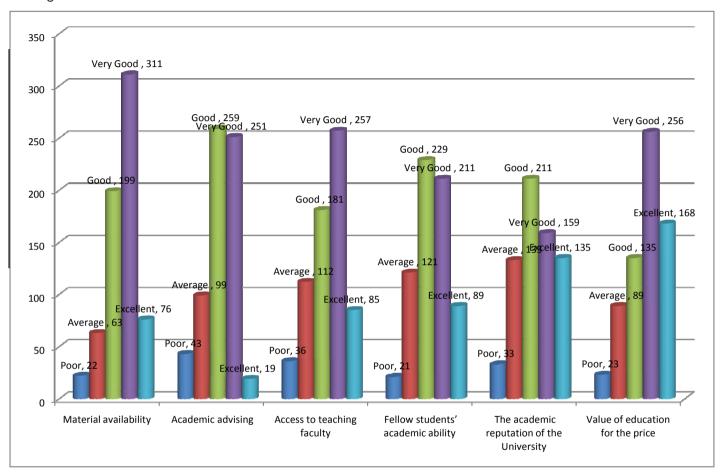

|       | Never        | Rarely       | Sometim      | Always    |           |           |            |
|          |                                                                               |            |           |            |         |        |       |              |              |              |           |           |           |            |

### I Questions about the quality of teaching

1 How efective the professors/teachers teach at this university?



2 Are the lecturers proficiency of communication enough?



3 How effectively is this course/class/subject taught?



4 Value you are getting from the course content?



5 How relevant is the curriculum to your field of study?



6 Do you feel your degree programme has made you cmpetant for placement?



### 7 Rating



### п Questions about facilities/Infrastructure

1 Maintenance of the available facilities?



2 Your satisfaction with the Hostel facilities?



3 Your satisfaction with the quality of the food served at the University cafeteria?



4 Ease of getting the resources you need from the university library?



#### 5 Rating



# **Ⅲ Questions about the learning environment**

1 Helpful attitude of your academic advisor?



2 Safety feelings in your campus?



3 Your satisfaction level with the diversity and quality of the offered extracurricular activities?



4 Your satisfaction level with the campus staff with administrative and other issues?







# **IV Other questions**

1 How satisfied are you with the University policies?



2 How satisfied are you with the overall experience studying