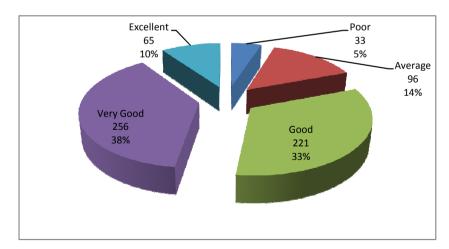

this university?



2 Are the lecturers proficiency of communication enough?



3 How effectively is this course/class/subject taught?



4 Value you are getting from the course content?



5 How relevant is the curriculum to your field of study?



6 Do you feel your degree programme has made you cmpetant for placement?



### 7 Rating



### п Questions about facilities/Infrastructure

1 Maintenance of the available facilities?



2 Your satisfaction with the Hostel facilities?



3 Your satisfaction with the quality of the food served at the University cafeteria?



4 Ease of getting the resources you need from the university library?



#### 5 Rating



# **Ⅲ Questions about the learning environment**

1 Helpful attitude of your academic advisor?



2 Safety feelings in your campus?



3 Your satisfaction level with the diversity and quality of the offered extracurricular activities?



4 Your satisfaction level with the campus staff with administrative and other issues?







# **IV Other questions**

1 How satisfied are you with the University policies?



2 How satisfied are you with the overall experience studying here?



3 How likely are you to continue attending this university for additional Degree?



4 How likely are you to recommend this University to others?