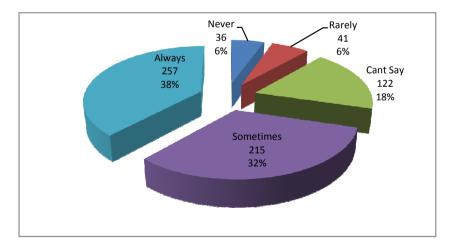

tisfaction with the quality of the food served at the University cafeteria?



4 Ease of getting the resources you need from the university library?



#### 5 Rating



# **Ⅲ Questions about the learning environment**

1 Helpful attitude of your academic advisor?



2 Safety feelings in your campus?



3 Your satisfaction level with the diversity and quality of the offered extracurricular activities?



4 Your satisfaction level with the campus staff with administrative and other issues?







# **IV Other questions**

1 How satisfied are you with the University policies?



2 How satisfied are you with the overall experience studying here?



3 How likely are you to continue attending this university for additional Degree?



4 How likely are you to recommend this University to others?