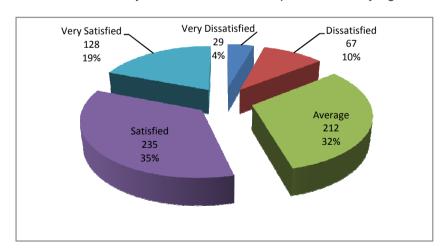

# **IV Other questions**

1 How satisfied are you with the University policies?

2 How satisfied are you with the overall experience studying here?

3 How likely are you to continue attending this university for additional Degree?