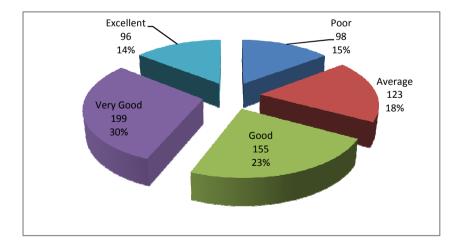

### п Questions about facilities/Infrastructure

1 Maintenance of the available facilities?

2 Your satisfaction with the Hostel facilities?

3 Your satisfaction with the quality of the food served at the University cafeteria?