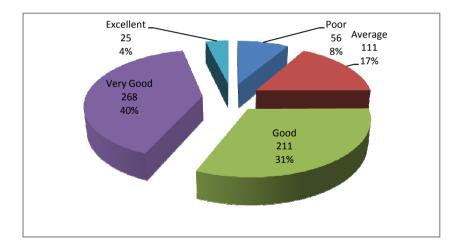

# **IV Other questions**

1 How satisfied are you with the University policies?

2 How satisfied are you with the overall experience studying here?

3 How likely are you to continue attending this university for additional Degree?

4 How likely are you to recommend this University to others?