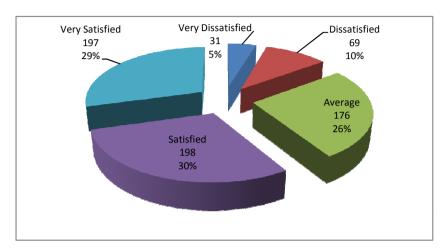

# **IV Other questions**

1 How satisfied are you with the University policies?

2 How satisfied are you with the overall experience studying here?

3 How likely are you to continue attending this university for additional Degree?